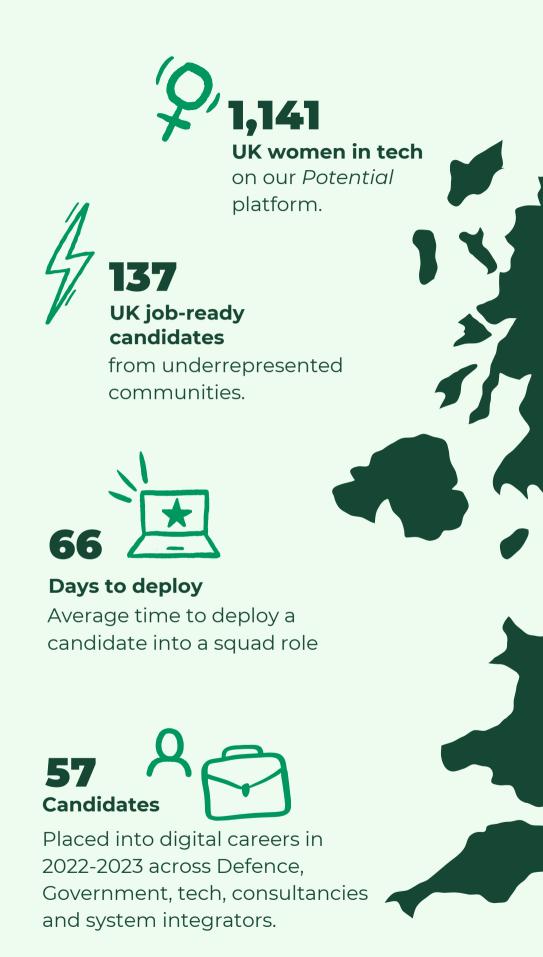

Find out more about how WithYouWithMe is enabling organisations to find diverse tech talent at: withyouwithme.com/organisations

Neurodivergent UK users on our Potential platform.

12,329 New UK job-seekers currently in training and upskilling

1,670 Security-cleared **UK users** on our Potentia platform.

3,246 **UK veterans** 

on our Potential platform.

Correct as at 6 September 2023