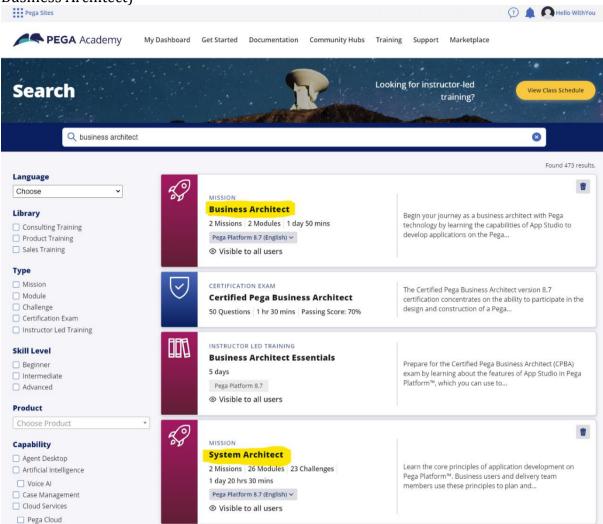

academy.pega.com

2. Login / signup (if you haven't already done so), click this to login / signup.

3. Search for courses on mainpage (eg., Business Architect or System Architect)

4. You will see the following, then choose the mission. (In the example, I have chosen Business Architect)