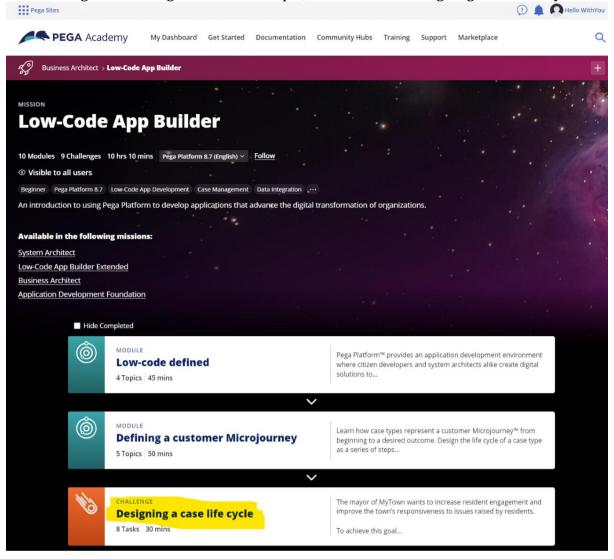

5. In the Business Architect mission. I have started with Low-Code App Builder.

6. Accessing the challenge. For this example, I have chosen Designing a case life cycle.

7. Once you are in the challenge. You will see a button at the bottom of screenshot saying "Initialize Pega instance for this Challenge"