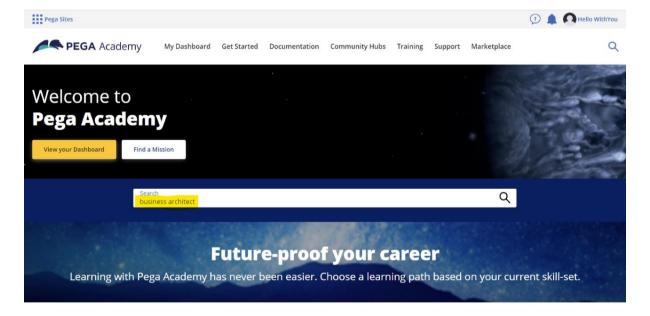

academy.pega.com

2. Login / signup (if you haven't already done so), click this to login / signup.

3. Search for courses on mainpage (eg., Business Architect or System Architect)

4. You will see the following, then choose the mission. (In the example, I have chosen Business Architect)