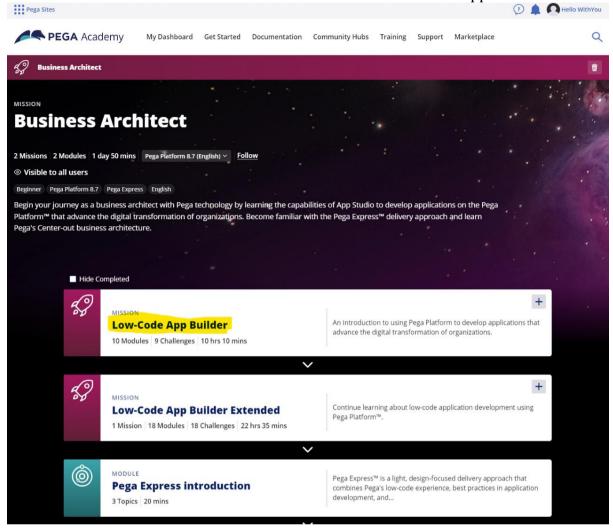

5. In the Business Architect mission. I have started with Low-Code App Builder.

6. Accessing the challenge. For this example, I have chosen Designing a case life cycle.

7. Once you are in the challenge. You will see a button at the bottom of screenshot saying "Initialize Pega instance for this Challenge"